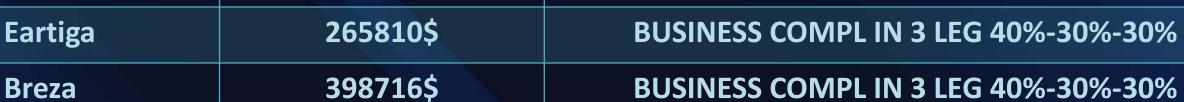

**Swift** 

179422\$

**BUSINESS COMPL IN 3 LEG 40%-30%-30%** 

| Hector | 531621\$ | BUSINESS COMPL IN 3 LEG 40%-30%-30%   |
|--------|----------|---------------------------------------|
| nector | 2210719  | BUSINESS CUIVIPL IN 5 LEG 40%-50%-50% |

| nnova Crysta | /9/432\$ | BUSINESS COMPL IN 3 LEG 40%-30%-30% |
|--------------|----------|-------------------------------------|
|              |          |                                     |

| ortuner 1063243\$ BUSIN | NESS COMPL IN 3 LEG 40%-30%-30% |
|-------------------------|---------------------------------|
|-------------------------|---------------------------------|

| 10000739 B03111233 C01111 E 111 3 EEG 4070 3070 3070 | Range Rover | 1860675\$ | BUSINESS COMPL IN 3 LEG 40%-30%-30% |
|------------------------------------------------------|-------------|-----------|-------------------------------------|
|------------------------------------------------------|-------------|-----------|-------------------------------------|

| Jaguar XF | 2392297\$ | BUSINESS COMPL IN 3 LEG 40%-30%-30% |
|-----------|-----------|-------------------------------------|
|-----------|-----------|-------------------------------------|

| Volvo XC 90 | 27599999\$ | BUSINESS COMPL IN 3 LEG 40%-30%-30% |
|-------------|------------|-------------------------------------|
|-------------|------------|-------------------------------------|